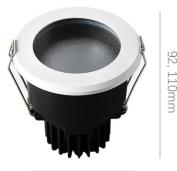

90, 110mm

Cree COB CRI ≥ 95

| DONE brand IP67 LED Drive |
|---------------------------|
|---------------------------|

|               | BG7                                 | BG12        | BG15        |
|---------------|-------------------------------------|-------------|-------------|
| Wattage       | 7W                                  | 12W         | 15W         |
| Lamp Housing  | Aluminum die-casting, powder coated |             |             |
| Color         | White                               |             |             |
| Dimensions    | Ø90 x H92                           | Ø110 x H110 | Ø110 x H110 |
| Hole Cutting  | Ø75                                 | Ø95         | Ø95         |
| Input Voltage | 100-277VAC, 50/60Hz                 |             |             |
| LED Driver    | DONE brand IP67 Isolated LED driver |             |             |
| LED Chip      | Cree COB                            |             |             |
| CCT Options   | 3000K, 3500K, 4000K, 6000K          |             |             |
| CRI           | ≥ 95                                |             |             |
| Beam Angle    |                                     | 15° 24° 36° |             |
| IP Class      | IP65                                |             |             |
| Power Factor  | 0.95                                |             |             |
| Dimmable      | No                                  |             |             |
| Flicker       | No                                  |             |             |
| Lifetime      | 50,000 hours                        |             |             |