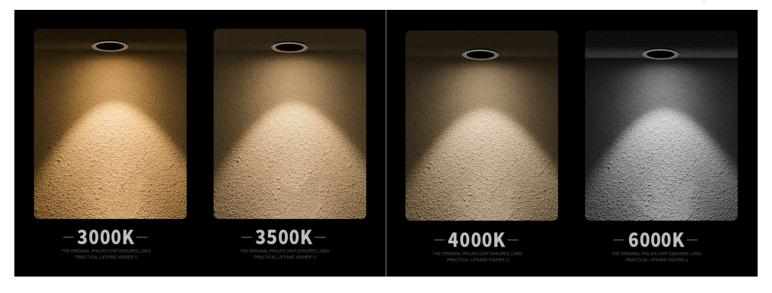

90, 110mm

Cree COB CRI ≥ 95

| DONE brand IP67 LED Drive |
|---------------------------|
|---------------------------|

|               | BG7                                 | BG12        | BG15        |
|---------------|-------------------------------------|-------------|-------------|
| Wattage       | 7W                                  | 12W         | 15W         |
| Lamp Housing  | Aluminum die-casting, powder coated |             |             |
| Color         | White                               |             |             |
| Dimensions    | Ø90 x H92                           | Ø110 x H110 | Ø110 x H110 |
| Hole Cutting  | Ø75                                 | Ø95         | Ø95         |
| Input Voltage | 100-277VAC, 50/60Hz                 |             |             |
| LED Driver    | DONE brand IP67 Isolated LED driver |             |             |
| LED Chip      | Cree COB                            |             |             |
| CCT Options   | 3000K, 3500K, 4000K, 6000K          |             |             |
| CRI           | ≥ 95                                |             |             |
| Beam Angle    |                                     | 15° 24° 36° |             |
| IP Class      | IP65                                |             |             |
| Power Factor  | 0.95                                |             |             |
| Dimmable      | No                                  |             |             |
| Flicker       | No                                  |             |             |
| Lifetime      | 50,000 hours                        |             |             |

## **Create Quality Light Environment**

Caring for Home Health

4 CCT Options