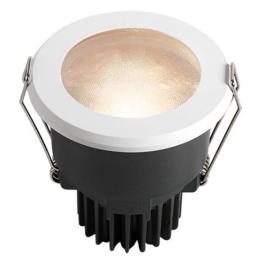

## Baoge IP65 LED Down Light

Baoge IP65 LED down light is professional waterproof designed for wet/damp area. It has excellent ability to work in humid environments. Cree COB of CRI ≥ 95 is used for extra high color rendering index lighting.