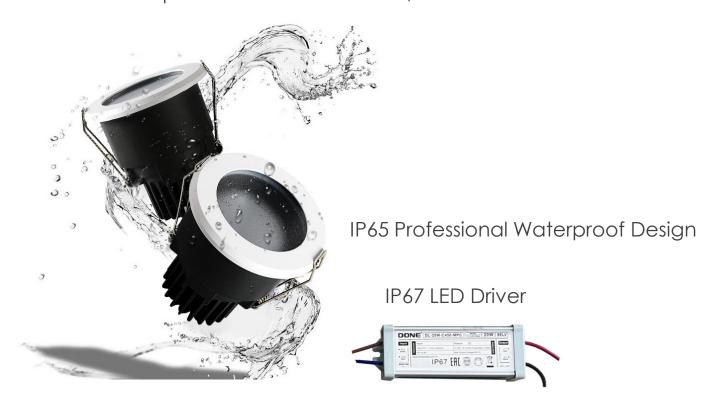

## Baoge IP65 LED Down Light

Baoge IP65 LED down light is professional waterproof designed for wet/damp area. It has excellent ability to work in humid environments. Cree COB of CRI ≥ 95 is used for extra high color rendering index lighting.

## Excellent Ability to Work in Humid Environments

Effective Fog-proof, Dust-proof Protection Resist the Damp Environment of Kitchen, Bathroom