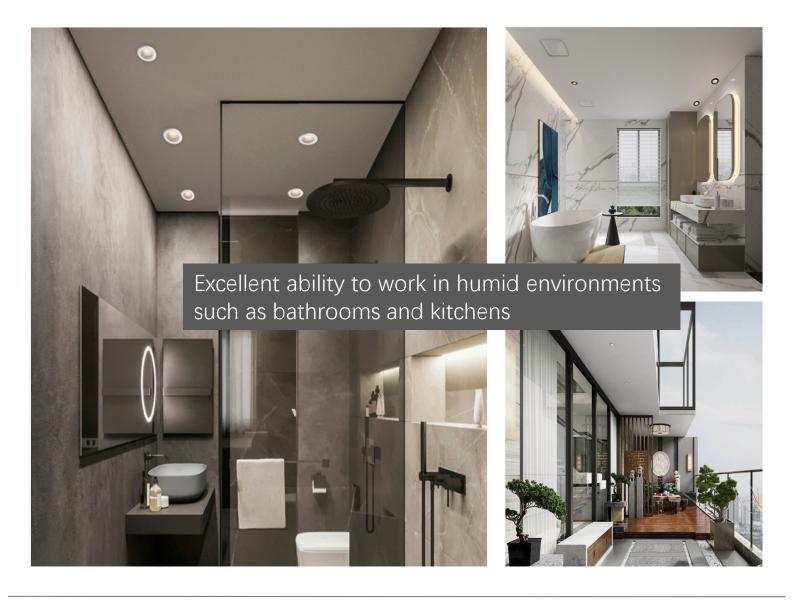

## Excellent Ability to Work in Humid Environments

Effective Fog-proof, Dust-proof Protection Resist the Damp Environment of Kitchen, Bathroom